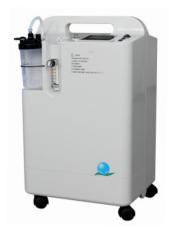

## **HOMECARE OXYGEN CONCENTRATOR**

MODEL: JAY-3BW/JAY-5BW

Higher outlet pressure to ensure proper flow delivery

Low maintenance, easy to care for

Optional pulse oximeter

# Specification

| Flow Rate         | 0-3LPM / 0-5LPM                                                                                                          |
|-------------------|--------------------------------------------------------------------------------------------------------------------------|
| Purity            | 93% (±3%)                                                                                                                |
| Outlet Pressure   | 0.04-0.07MPA(6-10PSI)                                                                                                    |
| Sound Level       | ≤43db                                                                                                                    |
| Power Consumption | ≤300w / ≤350w (≤540w)                                                                                                    |
| LCD Display       | Switch times, operating pressure, present working time, accumulated working time, presetting time from 10mins to 40hours |
| Alarm             | Power Failure alarm, High&low pressure alarm                                                                             |
| Net Weight        | 16Kgs / 18Kgs                                                                                                            |
| Size              | 360×300×600mm                                                                                                            |