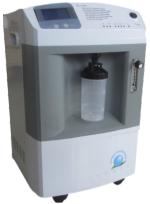

## **MEDICAL OXYGEN CONCENTRATOR**

MODEL: JAY-5/JAY-8/JAY-10

DUAL FLOWS
USA imported humidifier
6PSI pressure release

Innovative "cooling" technology to improve reliability and life of the unit

Big LCD display 24H\*365D work continuously

#### **Optional**

- 1. Nebulizer(Atomization)
- 2. Low Purity alarm
- 3. Low purity alarm with low flow alarm
- 4. High temperature alarm
- 5. Pulse oximeter
- 6. Maintenance alarm
- 7. Reset Switch
- 8. Remote control monitoring system (WIFI/Bluetooth)

# Specification

| Flow Rate         | 0-5LPM / 0-8LPM / 0-10LPM                                                                                                |
|-------------------|--------------------------------------------------------------------------------------------------------------------------|
| Purity            | 93% (±3%)                                                                                                                |
| Outlet Pressure   | 0.04-0.07MPA(6-10PSI)                                                                                                    |
| Sound Level       | ≤50db                                                                                                                    |
| Power Consumption | ≤550w / ≤550w / ≤880w                                                                                                    |
| LCD Display       | Switch times, operating pressure, present working time, accumulated working time, presetting time from 10mins to 40hours |
| Alarm             | Power Failure alarm, High&low pressure alarm                                                                             |
| Net Weight        | 26 Kgs / 26 Kgs / 27 Kgs                                                                                                 |
| Size              | 365×375×600mm                                                                                                            |