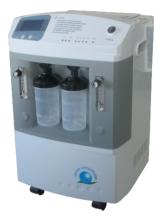

## **MEDICAL OXYGEN CONCENTRATOR**

MODEL: JAY-5/JAY-8/JAY-10

DUAL FLOWS
USA imported humidifier
6PSI pressure release

Innovative "cooling" technology to improve reliability and life of the unit

Big LCD display 24H\*365D work continuously

#### **Optional**

- 1. Nebulizer(Atomization)
- 2. Low Purity alarm
- 3. Low purity alarm with low flow alarm
- 4. High temperature alarm
- 5. Pulse oximeter
- 6. Maintenance alarm
- 7. Reset Switch
- 8. Remote control monitoring system (WIFI/Bluetooth)

# Specification

| Flow Rate         | 0-5LPM / 0-8LPM / 0-10LPM                                                                                                |
|-------------------|--------------------------------------------------------------------------------------------------------------------------|
| Purity            | 93% (±3%)                                                                                                                |
| Outlet Pressure   | 0.04-0.07MPA(6-10PSI)                                                                                                    |
| Sound Level       | ≤50db                                                                                                                    |
| Power Consumption | ≤550w / ≤550w / ≤880w                                                                                                    |
| LCD Display       | Switch times, operating pressure, present working time, accumulated working time, presetting time from 10mins to 40hours |
| Alarm             | Power Failure alarm, High&low pressure alarm                                                                             |
| Net Weight        | 26 Kgs / 26 Kgs / 27 Kgs                                                                                                 |
| Size              | 365×375×600mm                                                                                                            |