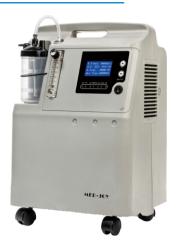

## **MEDICAL OXYGEN CONCENTRATOR**

MODEL: JAY-5/JAY-8/JAY-10

DUAL FLOWS
USA imported humidifier
6PSI pressure release

Innovative "cooling" technology to improve reliability and life of the unit

Big LCD display 24H\*365D work continuously

#### **Optional**

- 1. Nebulizer(Atomization)
- 2. Low Purity alarm
- 3. Low purity alarm with low flow alarm
- 4. High temperature alarm
- 5. Pulse oximeter
- 6. Maintenance alarm
- 7. Reset Switch
- 8. Remote control monitoring system (WIFI/Bluetooth)

# Specification

| Flow Rate         | 0-5LPM / 0-8LPM / 0-10LPM                                                                                                |
|-------------------|--------------------------------------------------------------------------------------------------------------------------|
| Purity            | 93% (±3%)                                                                                                                |
| Outlet Pressure   | 0.04-0.07MPA(6-10PSI)                                                                                                    |
| Sound Level       | ≤50db                                                                                                                    |
| Power Consumption | ≤550w / ≤550w / ≤880w                                                                                                    |
| LCD Display       | Switch times, operating pressure, present working time, accumulated working time, presetting time from 10mins to 40hours |
| Alarm             | Power Failure alarm, High&low pressure alarm                                                                             |
| Net Weight        | 26 Kgs / 26 Kgs / 27 Kgs                                                                                                 |
| Size              | 365×375×600mm                                                                                                            |