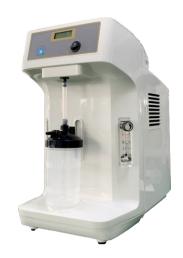

## **HOMECARE OXYGEN CONCENTRATOR**

MODEL: JAY-2/JAY-3

Pediatric (neonatal) machine

Small & light

0-2 L flow meter Minimum Scale 0.125L/Min

### **Application**

- JAY-2: The flow rate is 0-2L.
   The minimum scale can be
   0.125L/min. It is designed specially for infants.
- 2. JAY-3: The flow rate is 0-3L. For home care and health care

# Specification

| Flow Rate         | 0-2LPM / 0-3LPM                                 |
|-------------------|-------------------------------------------------|
| Purity            | 93% (±3%)                                       |
| Outlet Pressure   | 0.04-0.07MPA(6-10PSI)                           |
| Sound Level       | ≤45db                                           |
| Power Consumption | ≤200VA / ≤250VA                                 |
| LCD Display       | Present working time, accumulated working time  |
| Alarm             | Power Failure alarm,Low purity alarmI(Optional) |
| Net Weight        | 11Kgs / 12Kgs                                   |
| Size              | 435×240×410mm                                   |