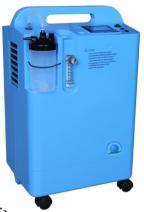

## **HOMECARE OXYGEN CONCENTRATOR**

MODEL: JAY-3AW/JAY-5AW

D((()

Low noise, takes up less space

USA imported humidifier, 6PSI pressure release

Innovative big LCD display

# **Specification**

| Flow Rate         | 0-3LPM / 0-5LPM                                                                                                          |
|-------------------|--------------------------------------------------------------------------------------------------------------------------|
| Purity            | 93% (±3%)                                                                                                                |
| Outlet Pressure   | 0.04-0.07MPA(6-10PSI)                                                                                                    |
| Sound Level       | ≤40db                                                                                                                    |
| Power Consumption | ≤300w / ≤350w                                                                                                            |
| LCD Display       | Switch times, operating pressure, present working time, accumulated working time, presetting time from 10mins to 40hours |
| Alarm             | Power Failure alarm, High&low pressure alarm                                                                             |
| Net Weight        | 16Kgs / 16 Kgs                                                                                                           |
| Size              | 348×280×510 mm                                                                                                           |