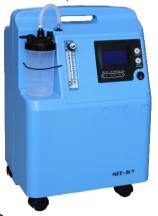

## **HOMECARE OXYGEN CONCENTRATOR**

MODEL: JAY-3AW/JAY-5AW

D((()

Low noise, takes up less space

USA imported humidifier, 6PSI pressure release

Innovative big LCD display

### **Optional**

- 1. Nebulizer(Atomization)
- 2. Low Purity alarm
- 3. Low purity alarm with low flow alarm
- 4. High temperature alarm
- 5. Pulse oximeter
- 6. Maintenance alarm
- 7. Reset Switch
- 8. Remote control monitoring system (WIFI/Bluetooth)

# **Specification**

| Flow Rate         | 0-3LPM / 0-5LPM                                                                                                          |
|-------------------|--------------------------------------------------------------------------------------------------------------------------|
| Purity            | 93% (±3%)                                                                                                                |
| Outlet Pressure   | 0.04-0.07MPA(6-10PSI)                                                                                                    |
| Sound Level       | ≤40db                                                                                                                    |
| Power Consumption | ≤300w / ≤350w                                                                                                            |
| LCD Display       | Switch times, operating pressure, present working time, accumulated working time, presetting time from 10mins to 40hours |
| Alarm             | Power Failure alarm, High&low pressure alarm                                                                             |
| Net Weight        | 16Kgs / 16 Kgs                                                                                                           |
| Size              | 348×280×510 mm                                                                                                           |